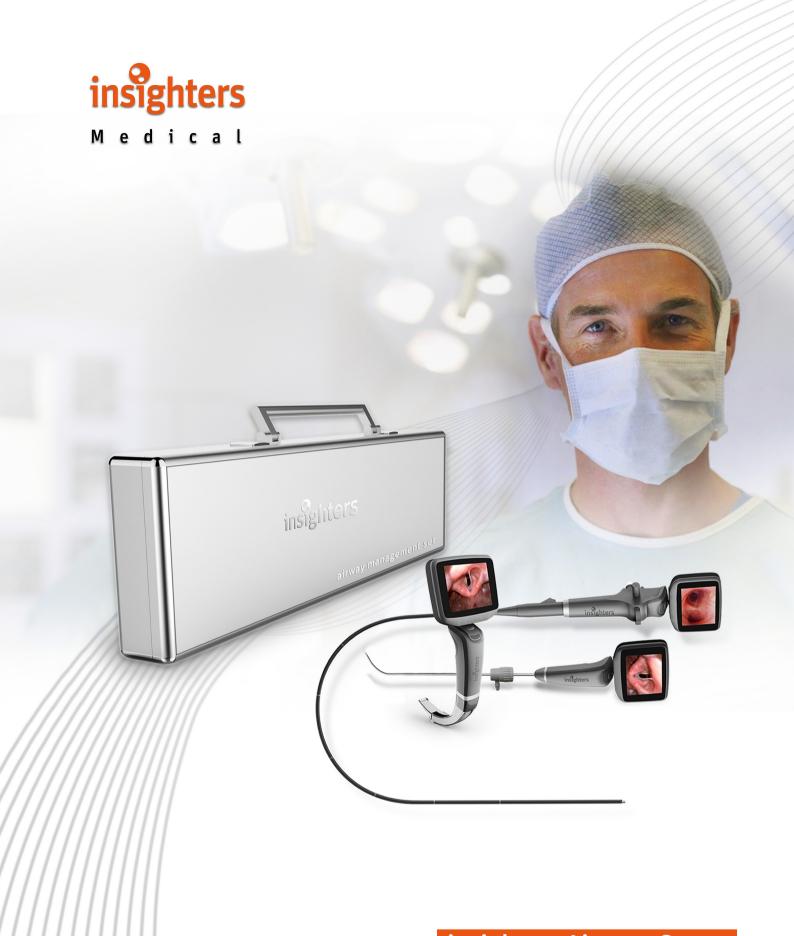

Insighters has always been tightly understanding the demand from global clinical doctors, and strives to provide them the best airway management tools. The innovative Airway Cowry is a perfect solution for doctors in Anesthesia, ICU, Operation Room, Emergency Rescue to handle all kinds of airway management problems. With this, over 700 global hospitals become our customers, and fans of our innovation.

## • Departments of Application •

Insighters Airway Management Set has a number of patentde technologies, it is the brilliant result of the team work and good communication with doctors, simple and powerful, which helps you to cope with the airway management with better understanding.

## **Leading Air-way Management Visualization**