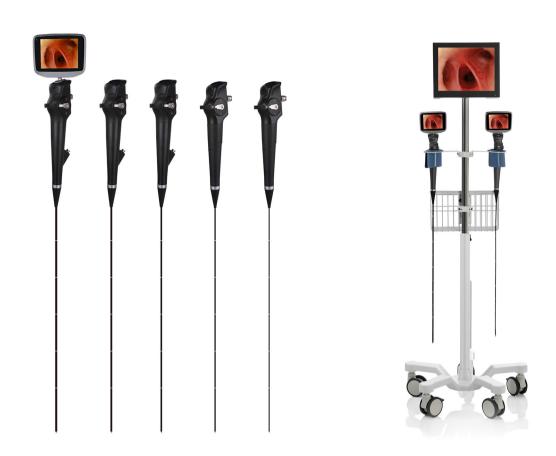

## insight iS3-C/F video flexible laryngoscope

| OD    | ID    | ET tube | DLT | Oral<br>Intubation | Nasal<br>Intubation | Suction / BiopsY/ Drug<br>Delivery/Foreign Bodu<br>remove/Oxygen supply |
|-------|-------|---------|-----|--------------------|---------------------|-------------------------------------------------------------------------|
| 5.8mm | 2.6mm | ≥6.5    | 1   | $\sqrt{}$          | 1                   | $\sqrt{}$                                                               |
| 5.2mm | 2.2mm | ≥6.5    | 1   | $\sqrt{}$          | $\sqrt{}$           | $\sqrt{}$                                                               |
| 4.5mm | 1.2mm | ≥5.5    | F41 | √                  | $\sqrt{}$           | $\sqrt{}$                                                               |
| 3.6mm | 1     | ≥4.5    | F37 | √                  | $\sqrt{}$           | I                                                                       |
| 2.8mm | 1     | ≥3.5    | F32 |                    |                     | I                                                                       |

By Insighters multi-function electronic flexible scope solution for OR/ICU/Repiratory department, doctors will face no troubles like hard operation, not visual or bad image view, worries of damaging the scopes easily like traditional Fiber optic bronchoscopes, etc.

- Insight iS3-C/F is an innovative electronic flexible scope, without use any fiber-optic for imaging and illumination, it's not as easy to get damaged as traditional FOB, more durable for use and maintain.
- Insight iS3-C/F applies portable design, easy to move and carry for different departments use.
- Insight iS3-C/F has superb HD image quality, clear view for more accurate operation and diagnostics.