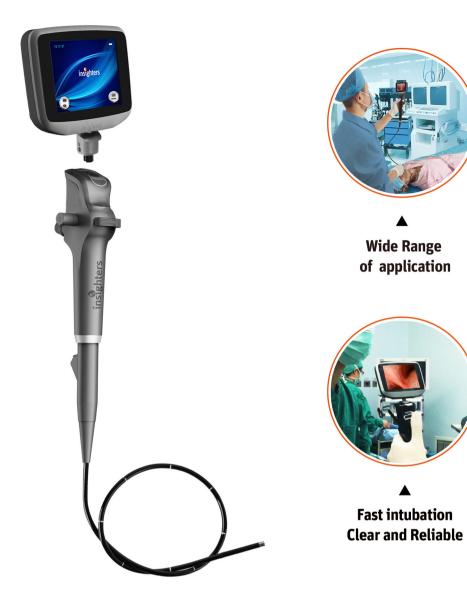

By Insighters multi-function electronic flexible scope solution for OR/ICU/Repiratory department, doctors will face no troubles like hard operation, not visual or bad image view, worries of damaging the scopes easily like traditional Fiber optic bronchoscopes, etc.

- Insight iS3-C/F is an innovative electronic flexible scope, without use any fiber-optic for imaging and illumination, it's not as easy to get damaged as traditional FOB, more durable for use and maintain.
- Insight iS3-C/F applies portable design, easy to move and carry for different departments use.
- Insight iS3-C/F has superb HD image quality, clear view for more accurate operation and diagnostics.